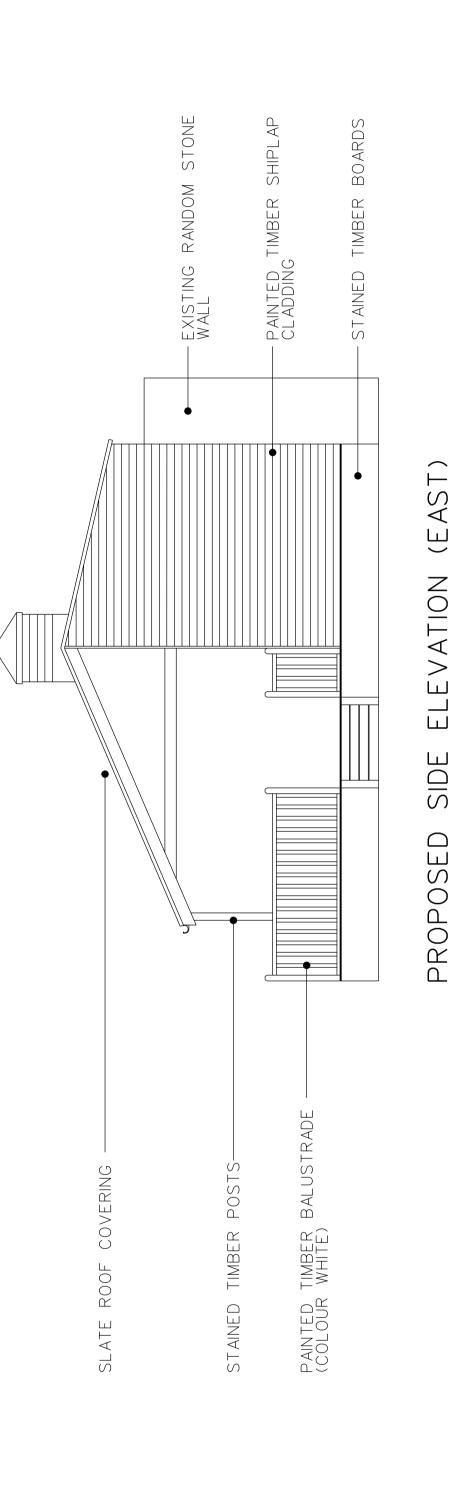

ED

FITZARCHITECTS 6 PIER POINT -MARINE WALK SR6 0PP SUNDERLAND -T +44 (0)191 563 7025 F +44 (0)191 510 1746 WWW.FITZARCHITECTS.CO.UK OFFICE@FITZARCHITECTS.CO.UK CLIENT MR J FREEMAN PROJECT THE HAWTHORNS, FRONT STREET, WHITBURN STAGE CONSTRUCTION DRAWING PROPOSED WENDY HOUSE ELEVATIONS AND PLAN PROJECT NUMBER SCALES 1261 1:100 @ A3 DRAWING NUMBER DATE AL (0) 0035 21 MARCH 14 DRAWN BY CHECKED BY CRF AF REVISION NORTH REVISION DATE AND DESCRIPTION 28.01.15 REDESIGN OF ROOF А 09 NOV 2016 REDRAWN TO REFLECT AS BUILT COPYRIGHT OF FITZ ARCHITECTS LIMITED NOT TO BE SCALED - ALL DIMENSIONS TO BE CHECKED ON SITE — 50MM -