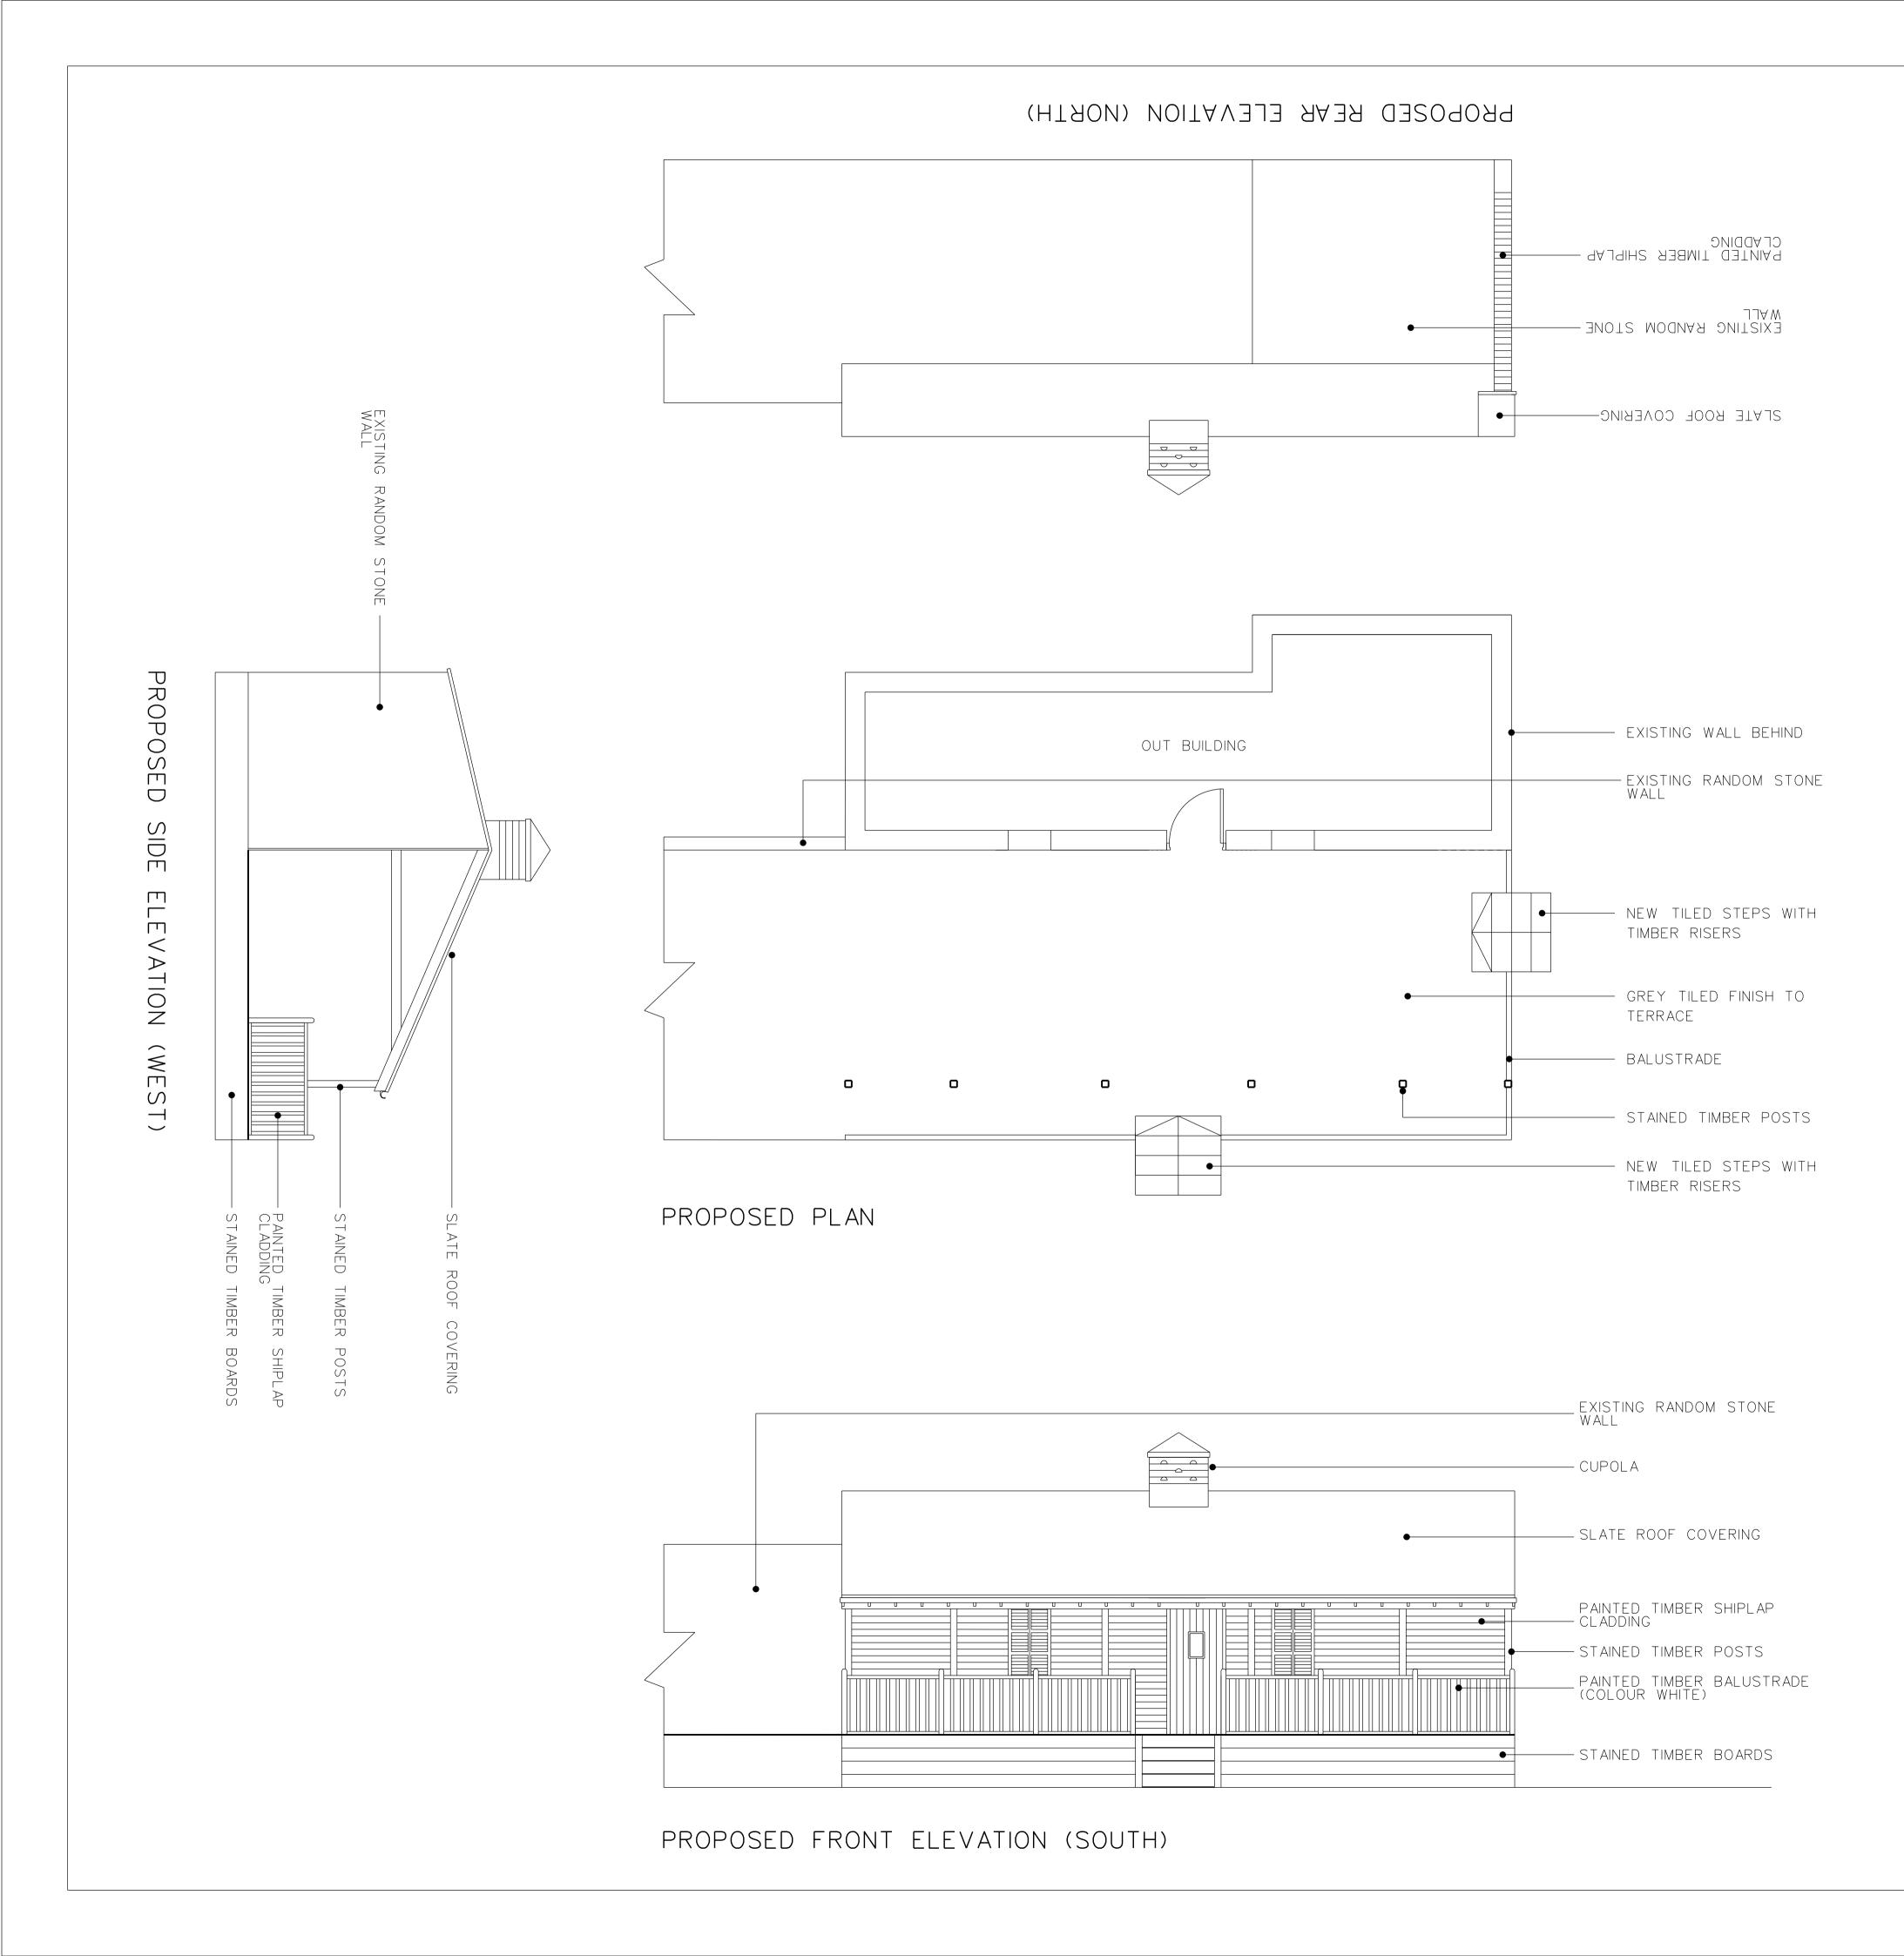

ED

FITZARCHITECTS 6 PIER POINT -MARINE WALK SR6 0PP SUNDERLAND -T +44 (0)191 563 7025 F +44 (0)191 510 1746 WWW.FITZARCHITECTS.CO.UK OFFICE@FITZARCHITECTS.CO.UK CLIENT MR J FREEMAN PROJECT THE HAWTHORNS, FRONT STREET, WHITBURN STAGE CONSTRUCTION DRAWING PROPOSED WENDY HOUSE ELEVATIONS AND PLAN PROJECT NUMBER SCALES 1261 1:100 @ A3 DRAWING NUMBER DATE AL (0) 0035 21 MARCH 14 DRAWN BY CHECKED BY CRF AF REVISION NORTH REVISION DATE AND DESCRIPTION 28.01.15 REDESIGN OF ROOF А 09 NOV 2016 REDRAWN TO REFLECT AS BUILT COPYRIGHT OF FITZ ARCHITECTS LIMITED NOT TO BE SCALED - ALL DIMENSIONS TO BE CHECKED ON SITE — 50MM -